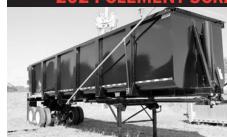

# 2024 CLEMENT

Frame type demo, 30' long, 60" sides, 33-yd. capacity. (1) Unit remaining.

#### 2024 CLEMENT SCRAPSTARS

39' Long, 77" sides, 62-yd. capacity.