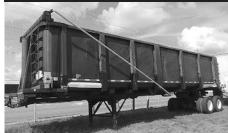

#### MULTIPLE USED SCRAP TRAILERS

50-62 Cu. yd., frameless, side swg. gates, air/spg. ride available.